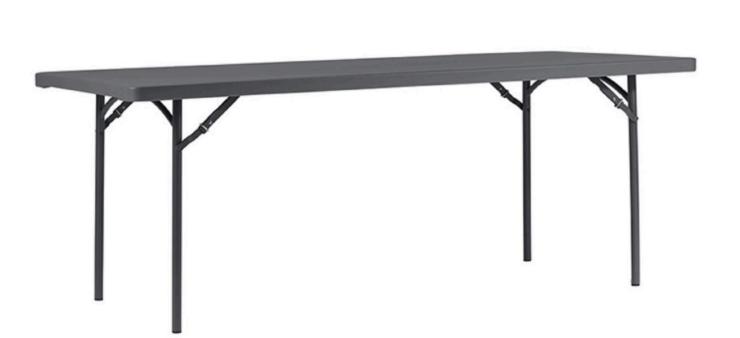

#### TRESTLE TABLE

Dimensions: 74.3cm H x 91.4cm W x 240cm L

Seating Capacity: 8 - 10 people

Price: \$25 plus GST per day

Quantity Available: 30