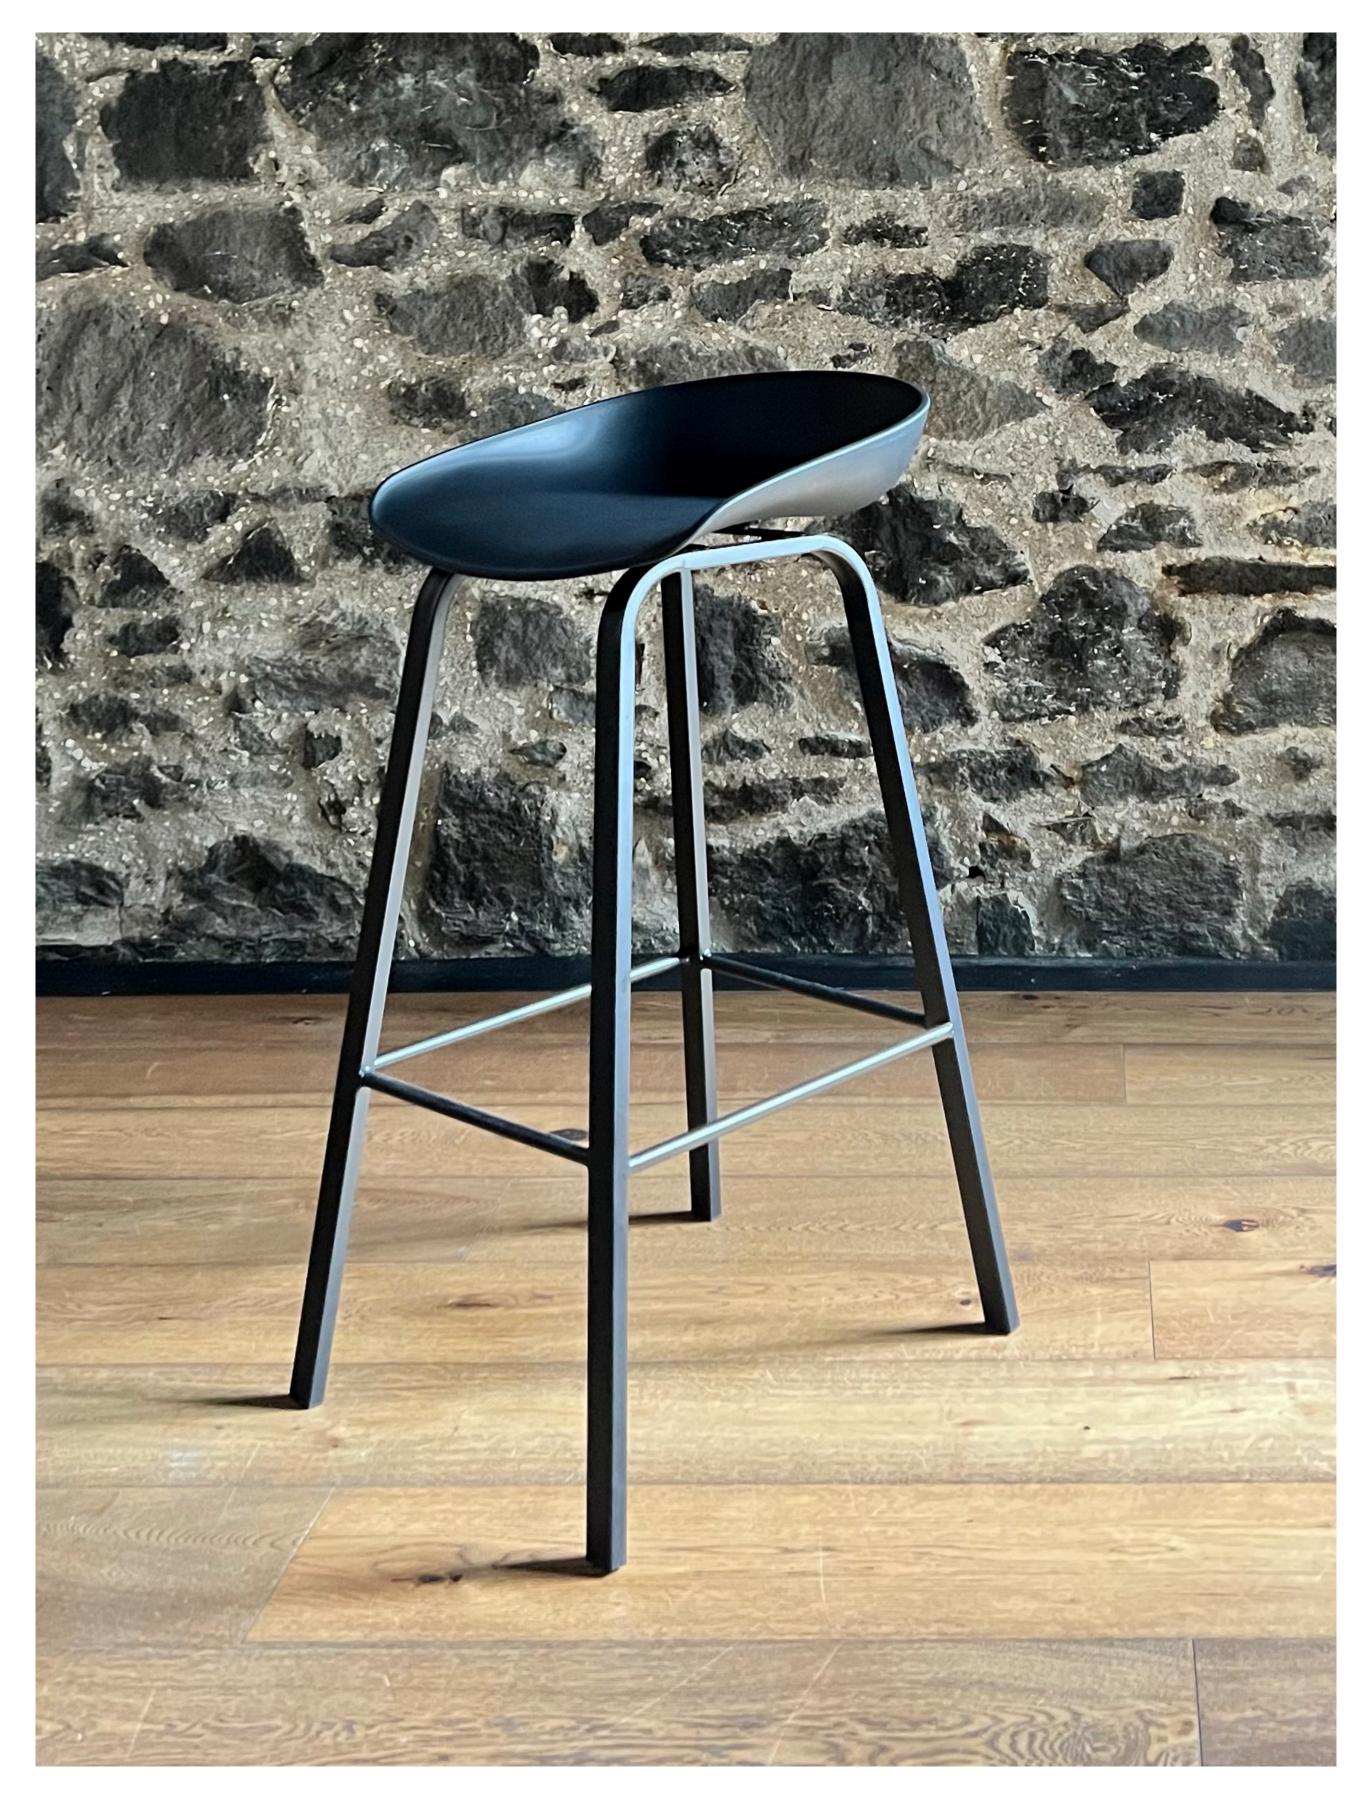

**BLACK DINING CHAIR** 

Dimensions: 460mm seat height x 430mm W x 560mm D x 830mm H

Price: \$6 plus GST per day

Quantity Available: 230

**BLACK BAR STOOL** 

Dimensions: 750mm seat height X 420mm W x 470mm D

**Price:** \$6 plus GST per day

Quantity Available: 40

**BAR BLANCA** 

Dimensions: 1800mm L x 600mm D x 900mm H

Price: \$300 plus GST per day

Quantity Available: 1