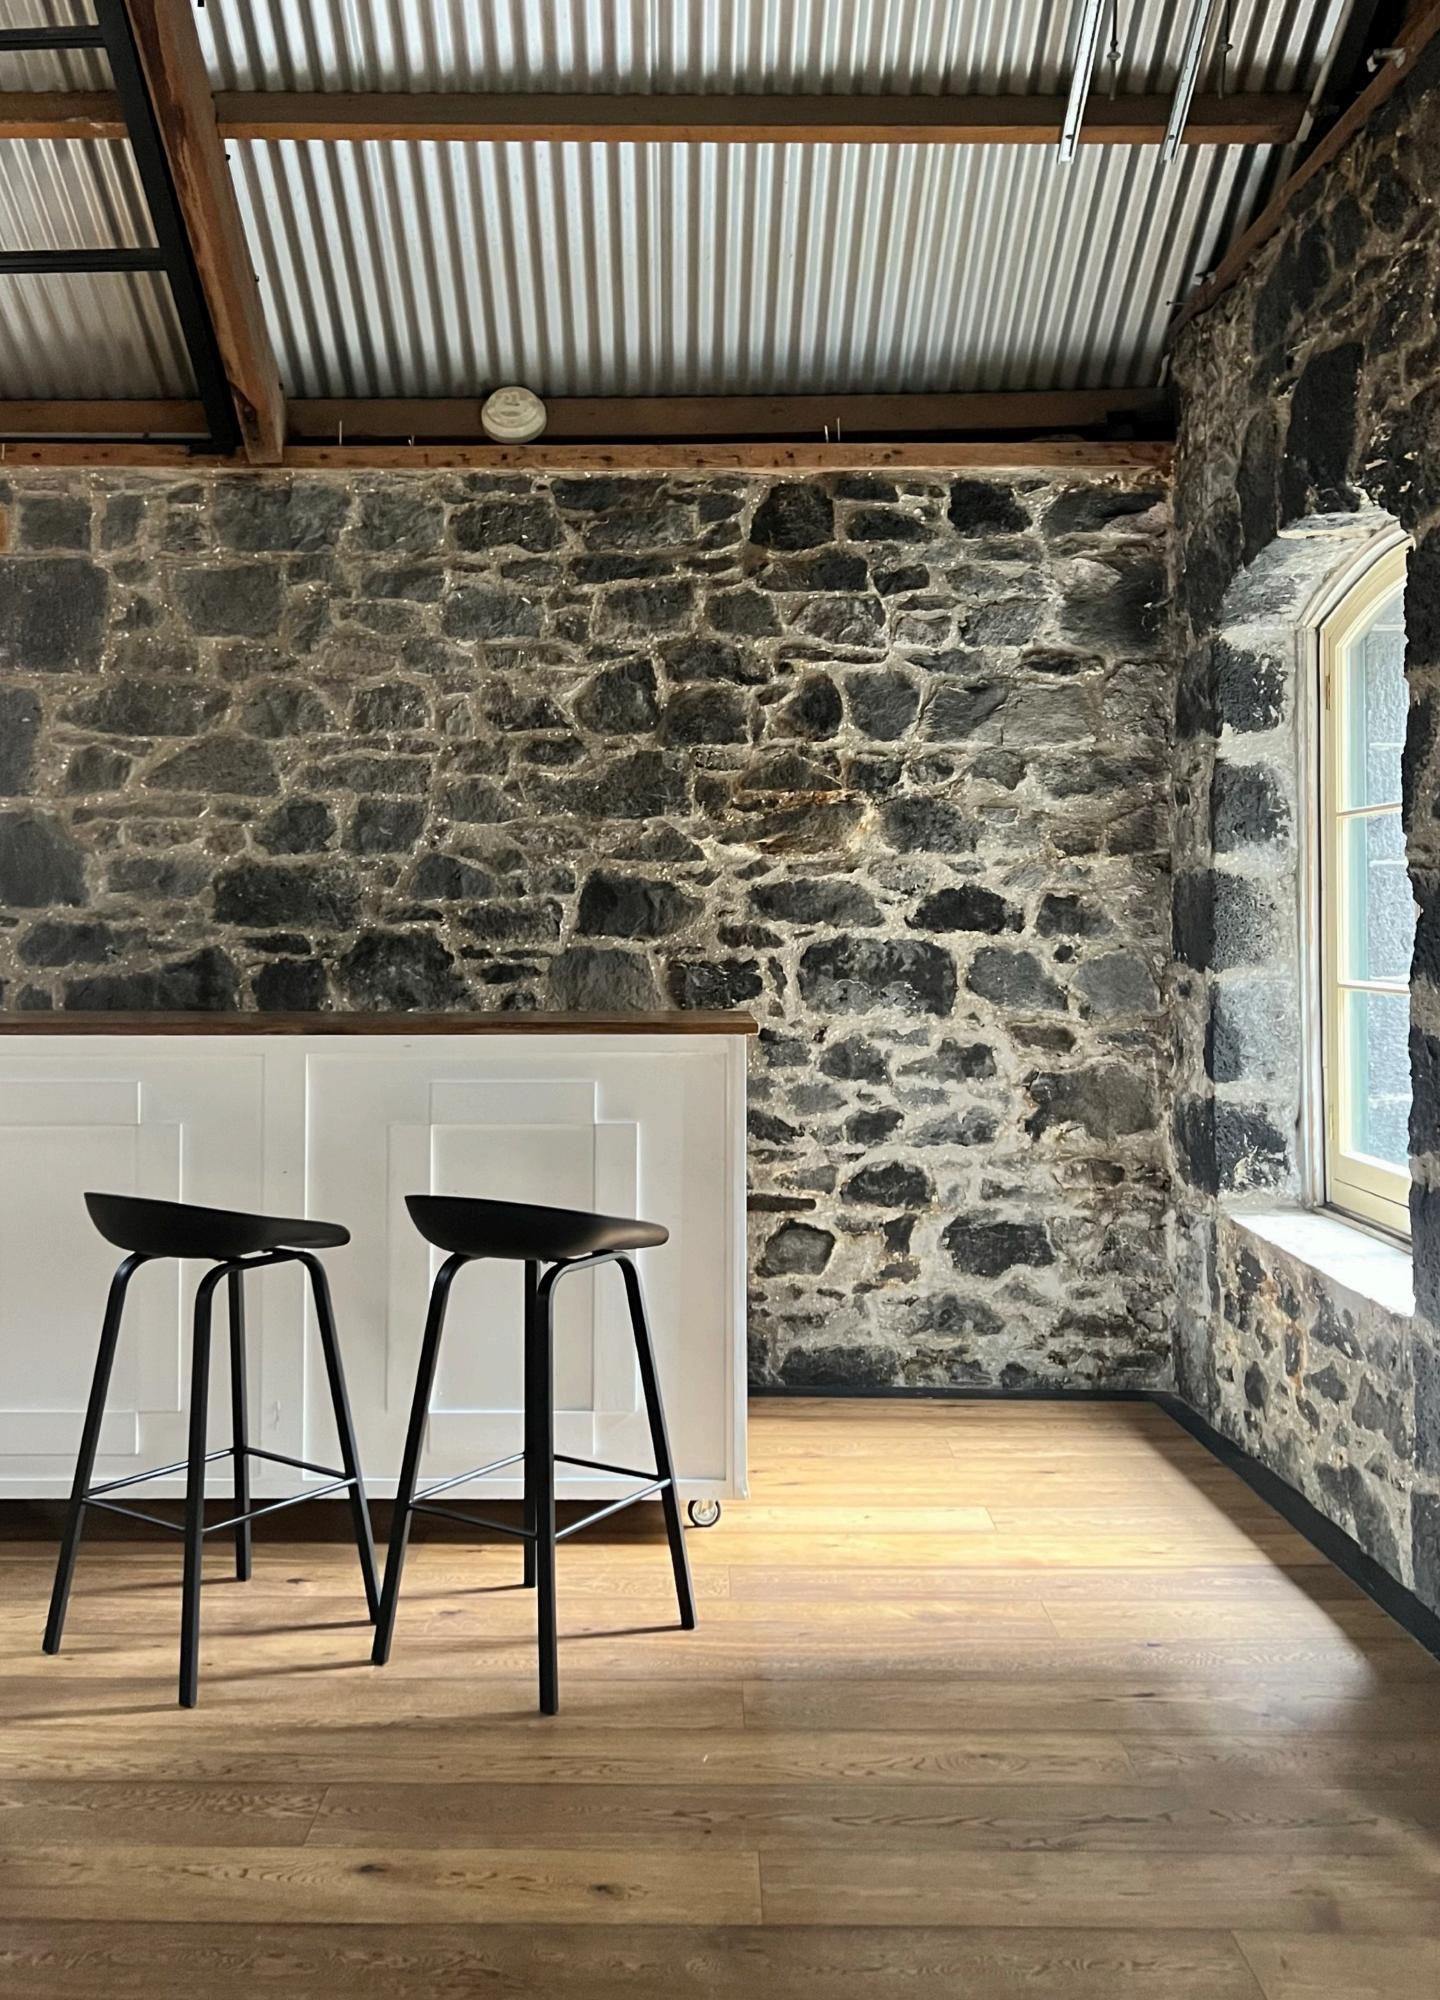

**BLACK DINING CHAIR** 

Dimensions: 460mm seat height x 430mm W x 560mm D x 830mm H

Price: \$6 plus GST per day

Quantity Available: 230

**BLACK BAR STOOL** 

Dimensions: 750mm seat height X 420mm W x 470mm D

**Price:** \$6 plus GST per day

Quantity Available: 40

**BAR BLANCA** 

Dimensions: 1800mm L x 600mm D x 900mm H

Price: \$300 plus GST per day

Quantity Available: 1