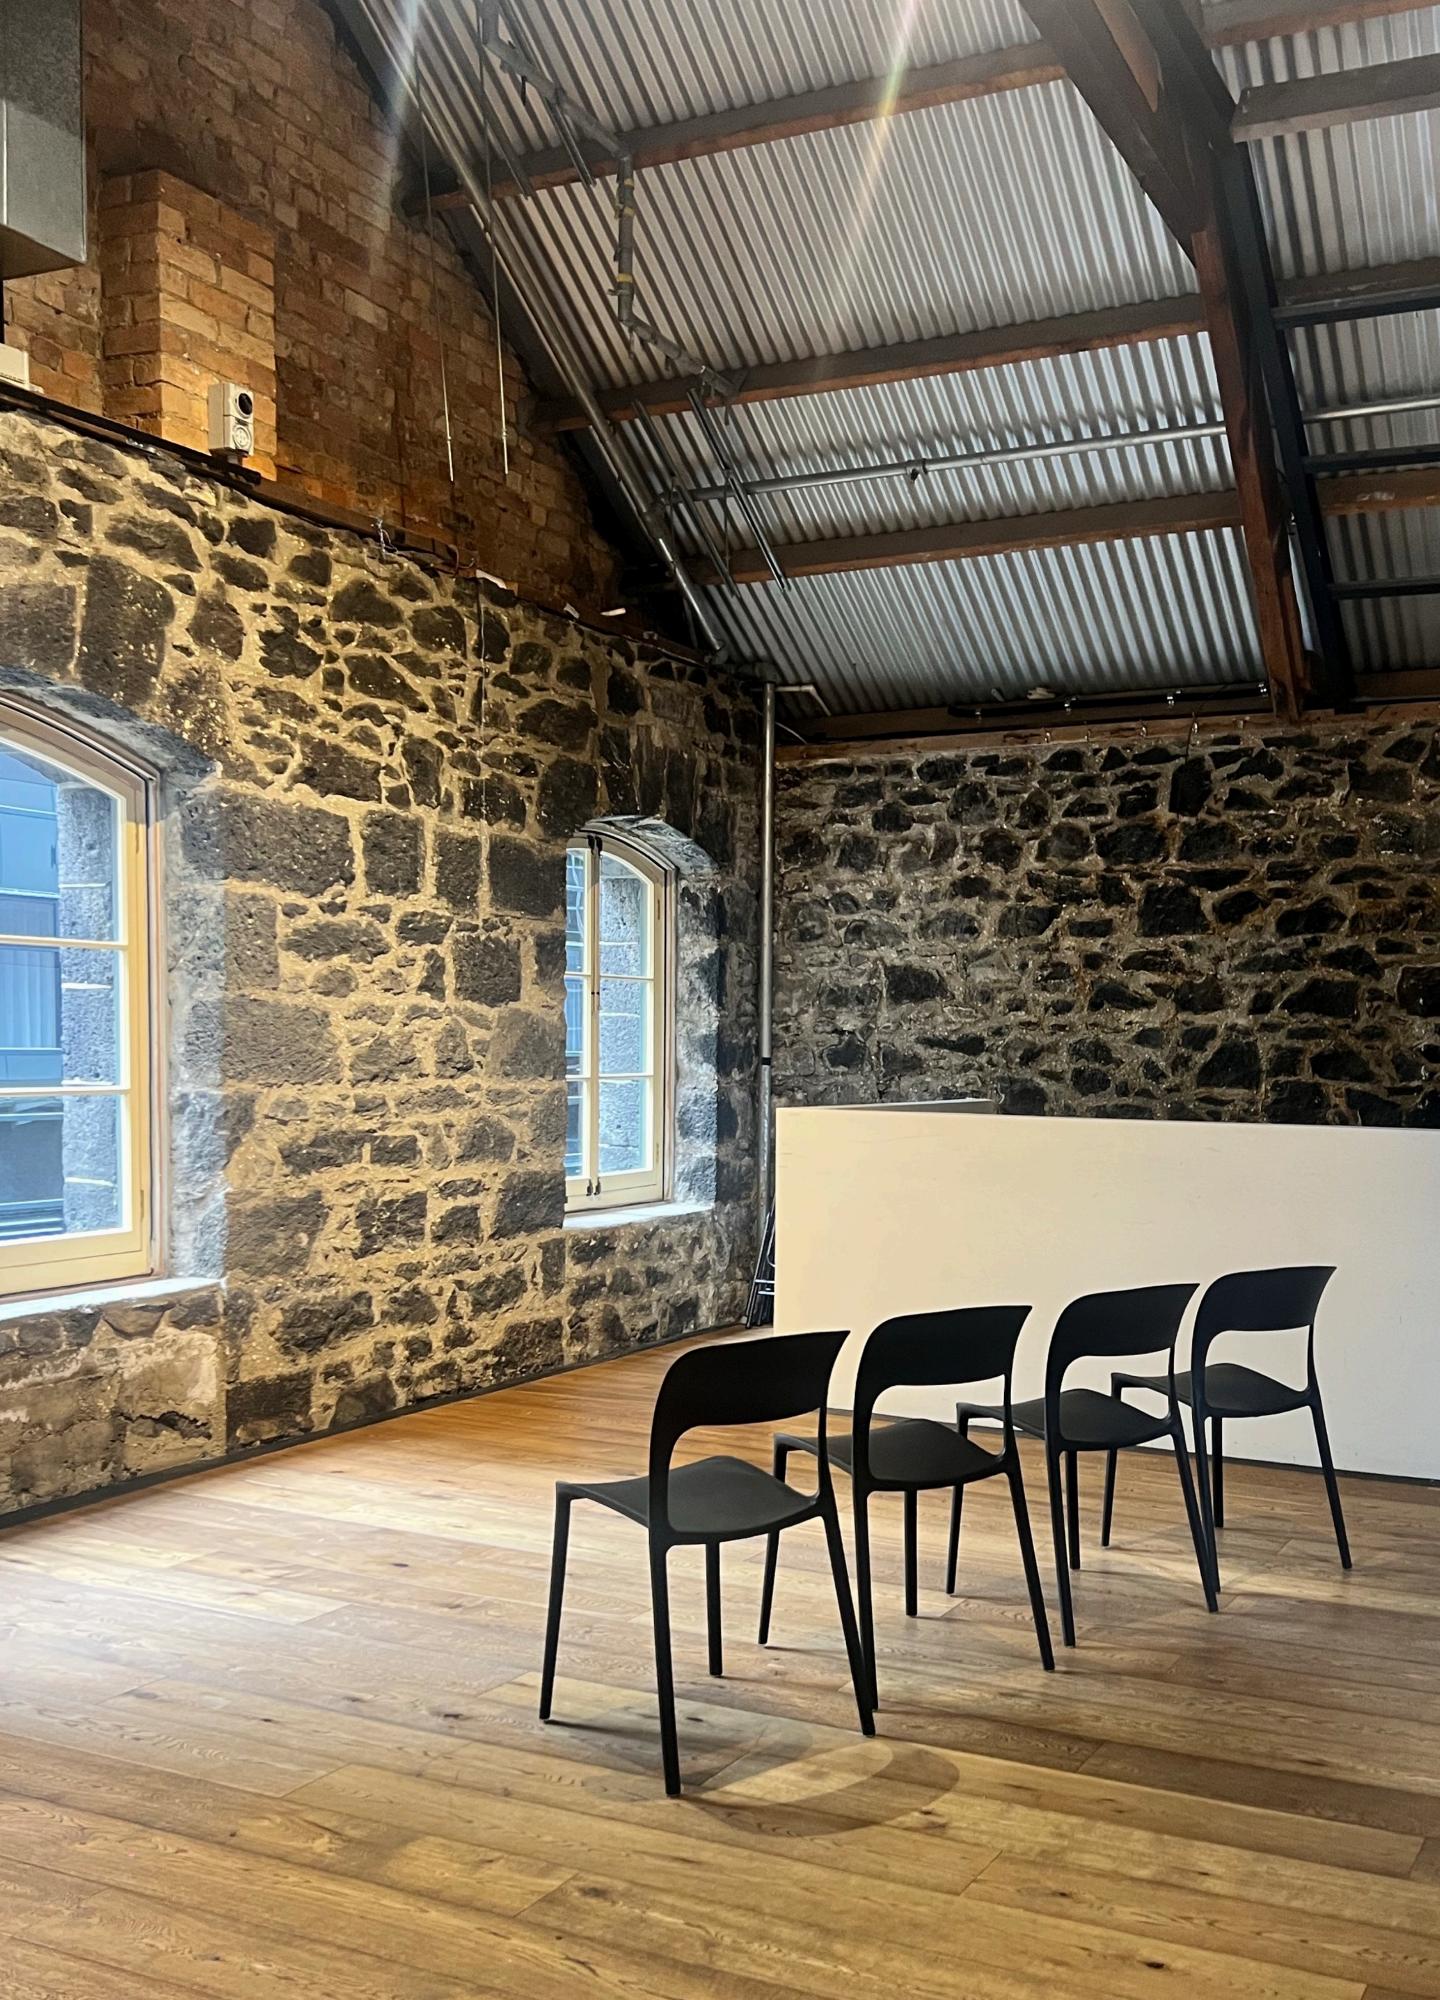

**BLACK DINING CHAIR** 

Dimensions: 460mm seat height x 430mm W x 560mm D x 830mm H

Price: \$6 plus GST per day

Quantity Available: 230

**BLACK BAR STOOL** 

Dimensions: 750mm seat height X 420mm W x 470mm D