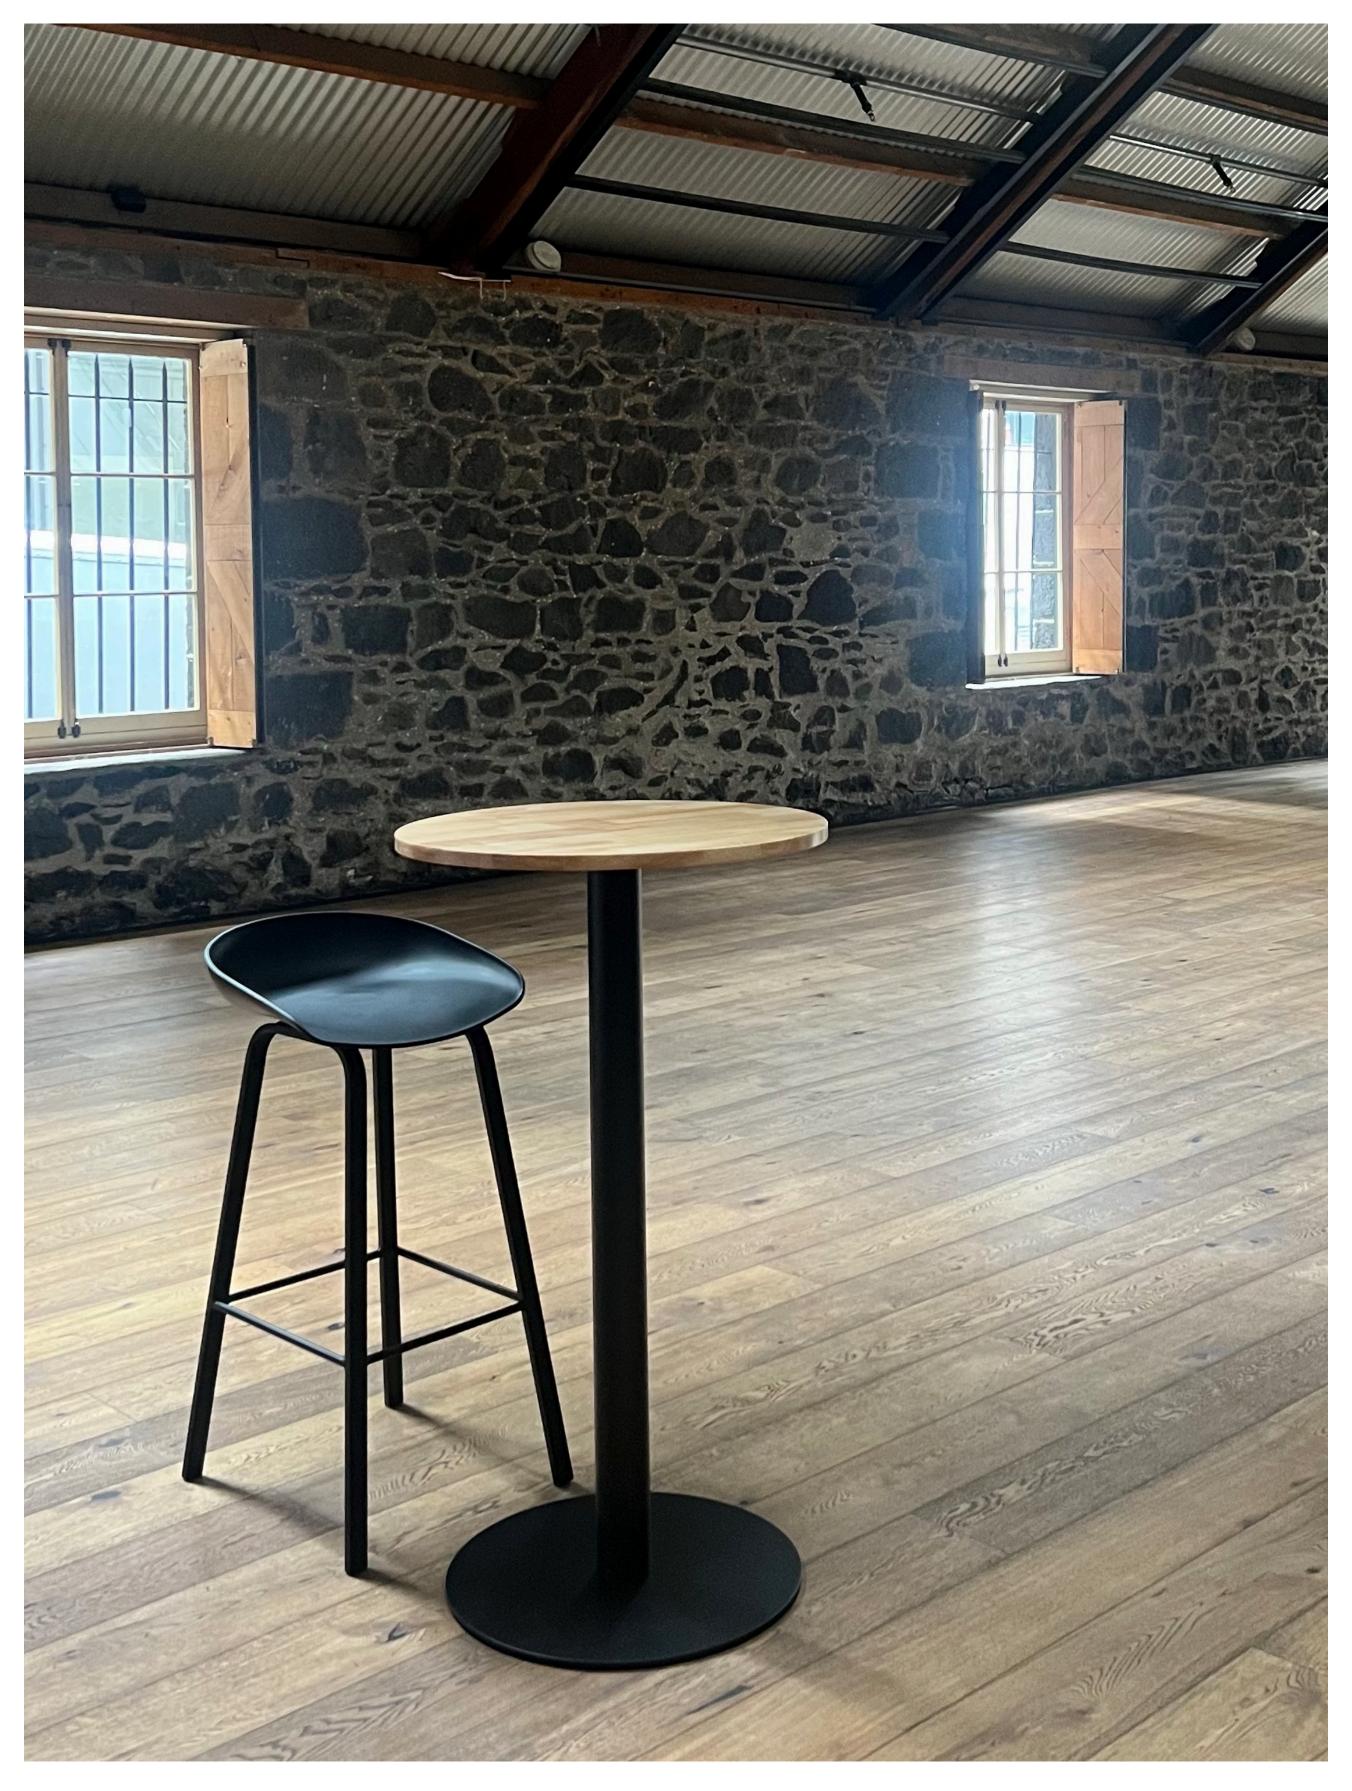

## **BAR LEANER**

Dimensions: 600mm Diameter Solid Wood Top (20mm) w/ Solid Steel base 500mm Diameter, 1050mm H

**Price: \$25 plus GST per day**Quantity Available: 10