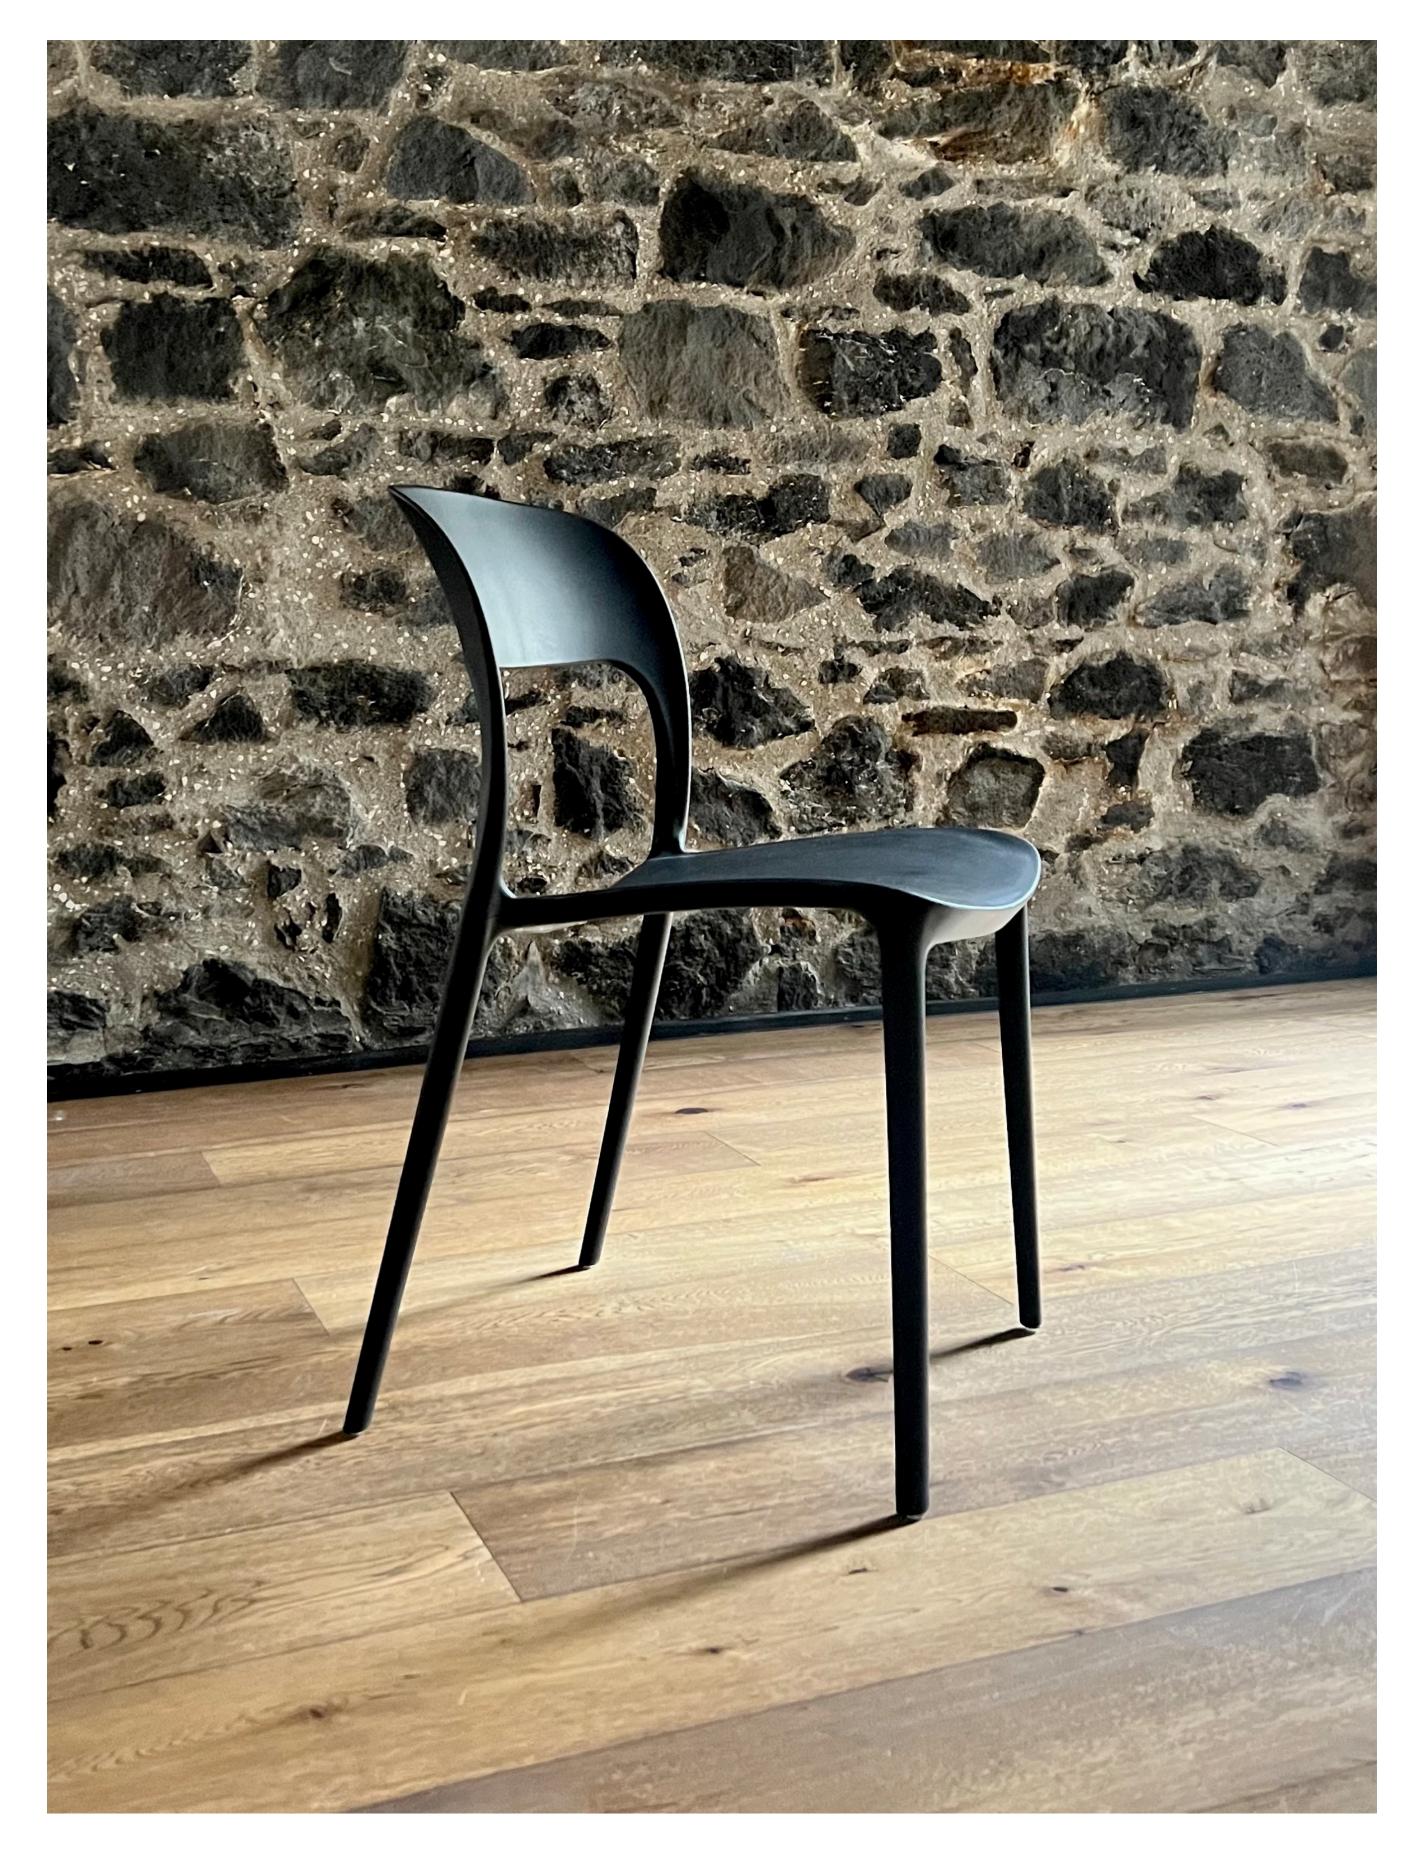

**BLACK DINING CHAIR** 

Dimensions: 460mm seat height x 430mm W x 560mm D x 830mm H

Price: \$6 plus GST per day

Quantity Available: 230

**BLACK BAR STOOL** 

Dimensions: 750mm seat height X 420mm W x 470mm D