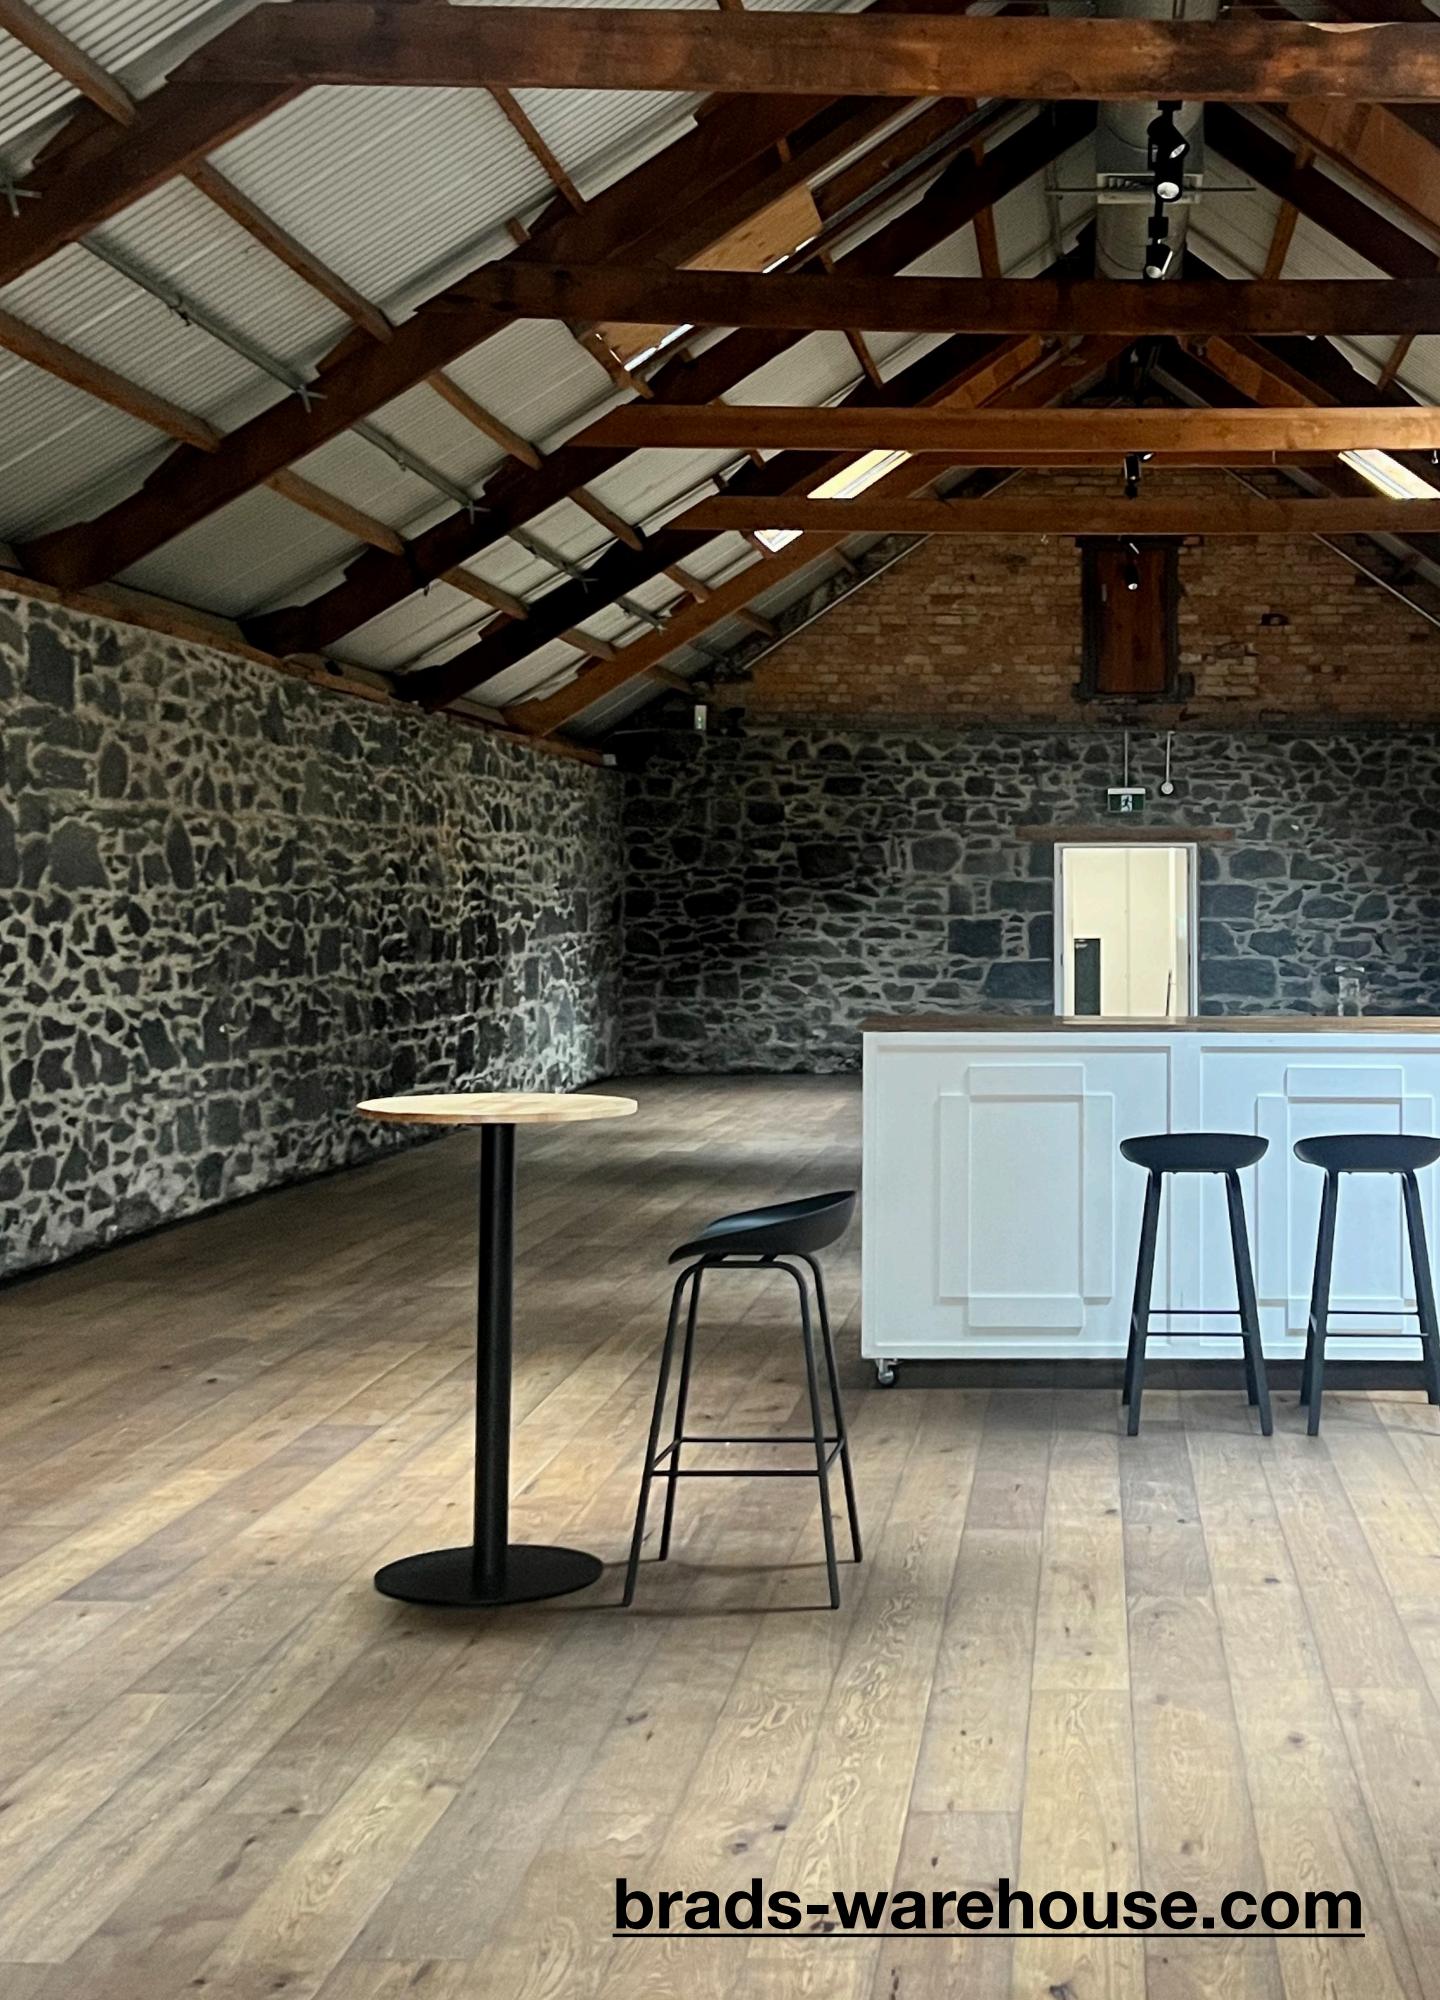

**BLACK DINING CHAIR** 

Dimensions: 460mm seat height x 430mm W x 560mm D x 830mm H

Price: \$6 plus GST per day

Quantity Available: 230

**BLACK BAR STOOL** 

Dimensions: 750mm seat height X 420mm W x 470mm D

**Price:** \$6 plus GST per day

Quantity Available: 40

**BAR BLANCA** 

Dimensions: 1800mm L x 600mm D x 900mm H

Price: \$300 plus GST per day

Quantity Available: 1

## **BAR LEANER**

Dimensions: 600mm Diameter Solid Wood Top (20mm) w/ Solid Steel base 500mm Diameter, 1050mm H

**Price: \$25 plus GST per day**Quantity Available: 10